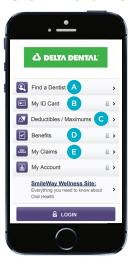

### Go mobile<sup>1</sup>

- Enter deltadentalins.com on your smartphone's browser.
- 2. Click the Visit Mobile Site button.

#### Features:

- A. Find a dentist
- B. View your electronic ID
- C. Check deductibles and maximums
- D. See your benefits and eligibility
- E. Check claims