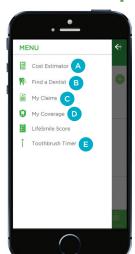

# Get the app<sup>2</sup>

- 1. Open the **App Store** or Google Play.
- Search for "Delta Dental."
- 3. Download the free app titled **Delta Dental** by Delta Dental Plans Association.

#### **Features:**

- A. Get a cost estimate
- B. Find a dentist
- C. Check claims
- D. See your benefits, eligibility, deductibles and maximums
- E. Use a musical timer to brush for 2 minutes

DELTACARE® USA: 800-422-4234