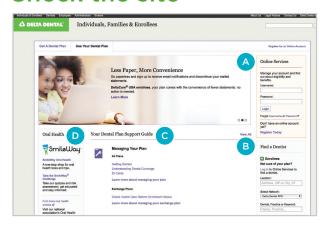

## Check the site

- Enter deltadentalins.com/enrollees on your computer's browser.
- 2. Browse the features listed below. If you haven't already done so, register for Online Services. Already got an account? Log in!

#### Features:

- A. Online Services (register or log in): See benefits, eligibility, deductibles and maximums; check claims; view or print an ID card
- B. Find a dentist
- C. Dental Plan Support Guide
- D. SmileWay® Wellness site